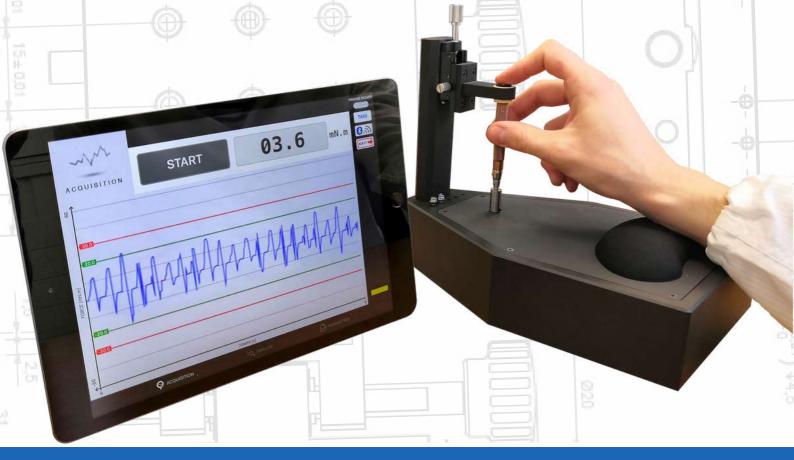

# TESTING TORQUE SCREWDRIVERS

This product makes it easy to measure and control the torque of torque screwdrivers.

The special design allows the user to manually reproduce the torque of screwdrivers in the same conditions as on the workbench.

## **Intuitive tablet PC interface**

#### Acquisition

Graphic display of measured values (Torque [mNm] vs. time [s]) with automatic scaling of torque level in real time and color change when predefined thresholds are passed.

#### Easy to use

A Z-slide allows quick adaptation of any type of torque screwdriver.