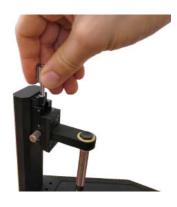

# TESTING TORQUE SCREWDRIVERS

This product makes it easy to measure and control the torque of torque screwdrivers.

The special design allows the user to manually reproduce the torque of screwdrivers in the same conditions as on the workbench.

#### Easy to use

A Z-slide allows quick adaptation of any type of torque screwdriver.