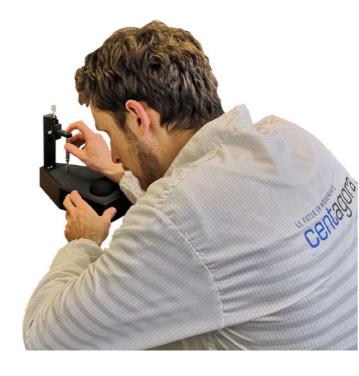

# TESTING TORQUE SCREWDRIVERS

This product makes it easy to measure and control the torque of torque screwdrivers.

The special design allows the user to manually reproduce the torque of screwdrivers in the same conditions as on the workbench.

#### Easy to use

A Z-slide allows quick adaptation of any type of torque screwdriver.