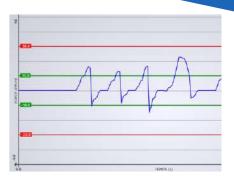

#### Acquisition

Graphic display of measured values (Torque [mNm] vs. time [s]) with automatic scaling of torque level in real time and color change when predefined thresholds are passed.

#### Analysis and results of measurements

- > Absolute peak torque
- > Absolute torque of minimum peak
- > Average torque of all peaks
- > Cycle recording
- > Preset minimum and maximum thresholds