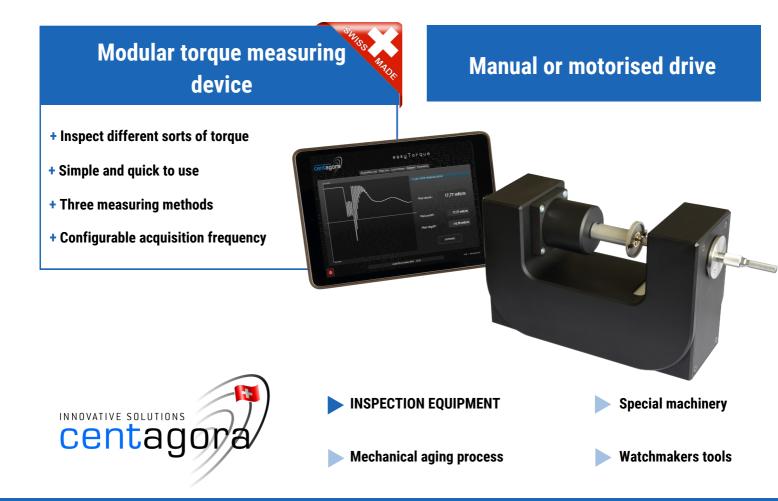

### TORQUE MEASUREMENT AND CONTROL

Modular gallow assuring a simple use to measure and inspect different sorts of torque such as :

- Triggering of dynamometric screw drivers
- Cannon-pinion friction
- Torque test on riveting of assembled mobiles
- Torque test on hands assembled on hour-wheel
- User-friendly and easy configuration

### DISPLAY TOOLS :

> Quick data acquisition thanks to a tablet

> Configurable acquisition frequency; from 50Hz to 10kHz

> Recording of different measurement curves

> Data exported in .txt format

> Configurable MIN and MAX torque thresholds

> Motorised measure cycle configurable
in position (number of turns of angle)
and in speed (tr/min)

**Modular grasping tools** 