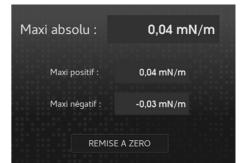

### DISPLAY TOOLS :

> Quick data acquisition thanks to a tablet

> Configurable acquisition frequency; from 50Hz to 10kHz

> Recording of different measurement curves

> Data exported in .txt format

> Configurable MIN and MAX torque thresholds