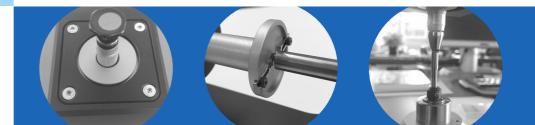

> Motorised measure cycle configurable
in position (number of turns of angle)
and in speed (tr/min)

**Modular grasping tools** 