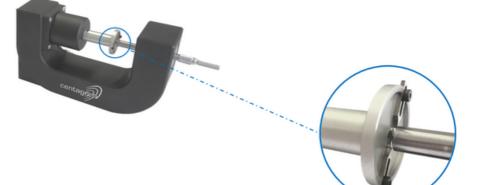

> Motorised measure cycle configurable
in position (number of turns of angle)
and in speed (tr/min)

**Modular grasping tools** 