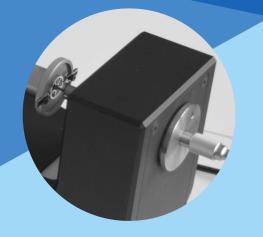

> Motorised measure cycle configurable
in position (number of turns of angle)
and in speed (tr/min)

**Modular grasping tools** 