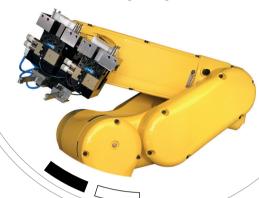

## **ROBOT CELLS**

Integrated solution Fully automated solution Loading / Unloading

Swiss quality
Reliability | Repeatability
Productivity | Userfriendly

Adaptation for machining centers, lathes, turning machines and others ...

Flexibility
Maximum variety
of workpieces
with minimal
set-up effort

Easily integrated into your existing production by a custom design

Swiss proven reliability

Accessibility
Permanent access
to your machine tool