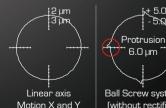

#### Linear axis:

High acceleration (2G) Perfect circularity of milling

Ball Screw system (without rectifier)

I<sub>4</sub>+ 5.0 μm mu *Q*:đ