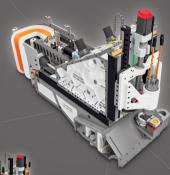

#### Compact design:

Length: 2,76 m Width: 1,33 m Height: 2,45 m

Easy cleaning and maintenance

Coupled with a robotic cell for a greater autonomy

### Ergonomic:

Direct view on the milling area

Milling area: 200 x 200 mm

#### Automatic Tool Changer:

Counter spindle tool magazine can hold 40 tools

Heavy cast construction: vibration free with an absolute rigidity