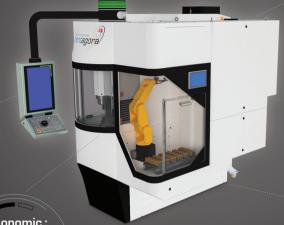

# EMC 21 COMPACT CNC 3 TO 5 AXIS

SWISS ENGINEERING

Swiss quality

Reliability | Repeatability | Productivity | Userfriendly

## Production with minimal variance

• Positional Resolution : 0.1 µm

• Repetability: ± 2 µm

User-friendly interface with advanced functions for quick and easy to use

#### Compact design:

Length: 2,76 m Width: 1,33 m Height: 2,45 m

Easy cleaning and maintenance

Coupled with a robotic cell for a greater autonomy

### Ergonomic:

Direct view on the milling area

Milling area: 200 x 200 mm

#### Automatic Tool Changer:

Counter spindle tool magazine can hold 40 tools

Heavy cast construction: vibration free with an absolute rigidity